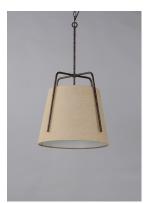

#### PRODUCT DESCRIPTION

Rustic pendants of hammered iron finished in Oil Rubbed Bronze embraces a shade of Burlap fabric to create a casually comfortable appeal. Available in 2 sizes which allows for multiple pendants over a bar or a single pendant over a table.

#### MATERIAL

Steel, Fabric