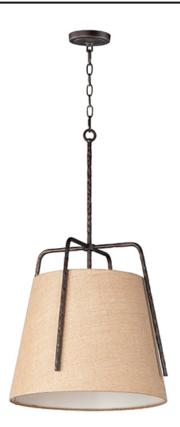

#### PRODUCT DESCRIPTION

Rustic pendants of hammered iron finished in Oil Rubbed Bronze embraces a shade of Burlap fabric to create a casually comfortable appeal. Available in 2 sizes which allows for multiple pendants over a bar or a single pendant over a table.

#### MATERIAL

Steel, Fabric

#### **FINISHES OPTION**

Oil Rubbed Bronze (OI)