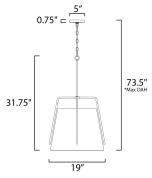

\*max overall height

## **MEASUREMENTS**

DIMENSION : 19" L x 19" W x 31.75" H

MAX OAH : 73.5" OAH

CANOPY : 5" W x 0.75" H x 5" L

HANGING WEIGHT : 11.44 lb